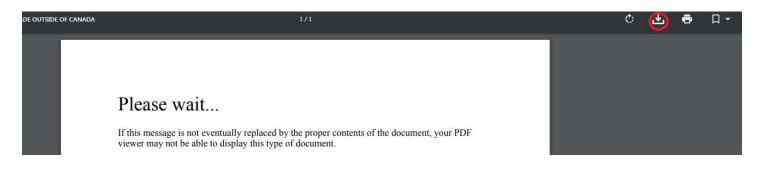

#### If you see a "Please wait..." message when you're downloading a form:

- Click on the download arrow at the top right to save the file onto your computer and then open it with Adobe Reader.
- If you don't see the arrow, move your cursor to the top of the screen and it will appear.
- If you are having trouble opening the required application form(s), please review this link to the CIC Helpcentre. This link contains instructions for both PC and MAC users.